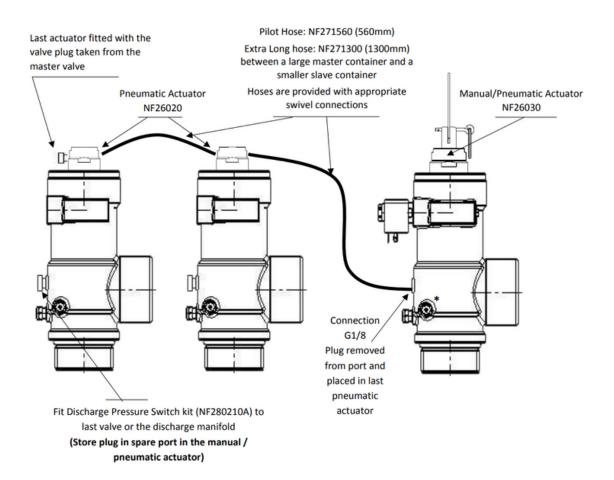

\*Valves shown with the pressure gauges removed for clarity. Drawings not to scale.

Unit 6, The Business Centre Molly Millars Lane Wokingham, Berkshire RG41 2QZ, United Kingdom +4<mark>4 (0</mark>)118 9897910 **\** 